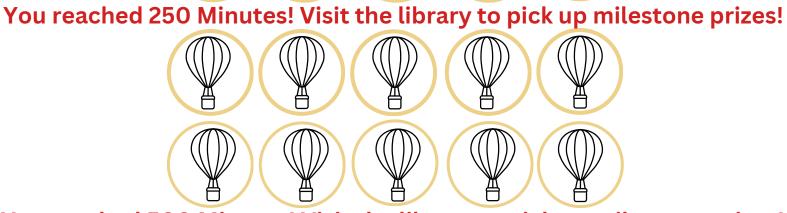

### **Instructions:**

- Color or mark the circles as you read.
  - Each circle = 25 Minutes.
- Bring your log to the library after 250, 500, 750, and 1000 minutes to pick up milestone prizes along the way to complete the challenge!

#### You reached 500 Minutes! Visit the library to pick up milestone prizes!